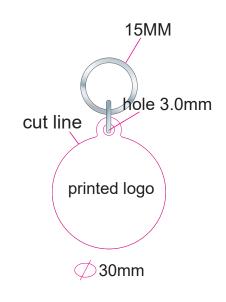

# **Approval Proof**

## **Colours**

Full Color Print

## **Product Colour**

Metal

Printed with Epoxy Badge Branding Method: CMYK Print

## **Fitment**