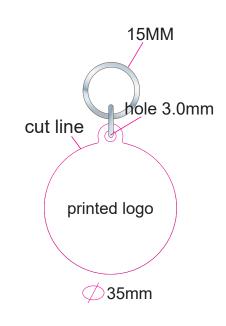

# **Approval Proof**

## **Colours**

Full Color Print

## **Product Colour**

Metal

Printed with Epoxy Badge Branding Method: CMYK Print

## **Fitment**