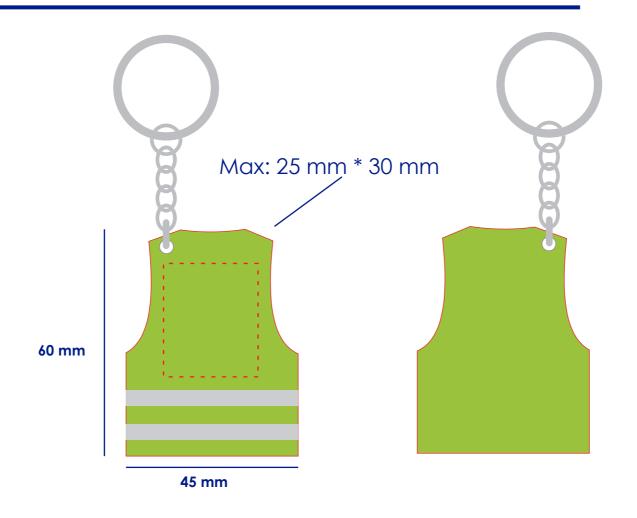

#### **Product Colour**

Reflective Yellow

Reflective Keyring 45 mm \* 60 mm Branding Method: Silk Print

## Logo Size