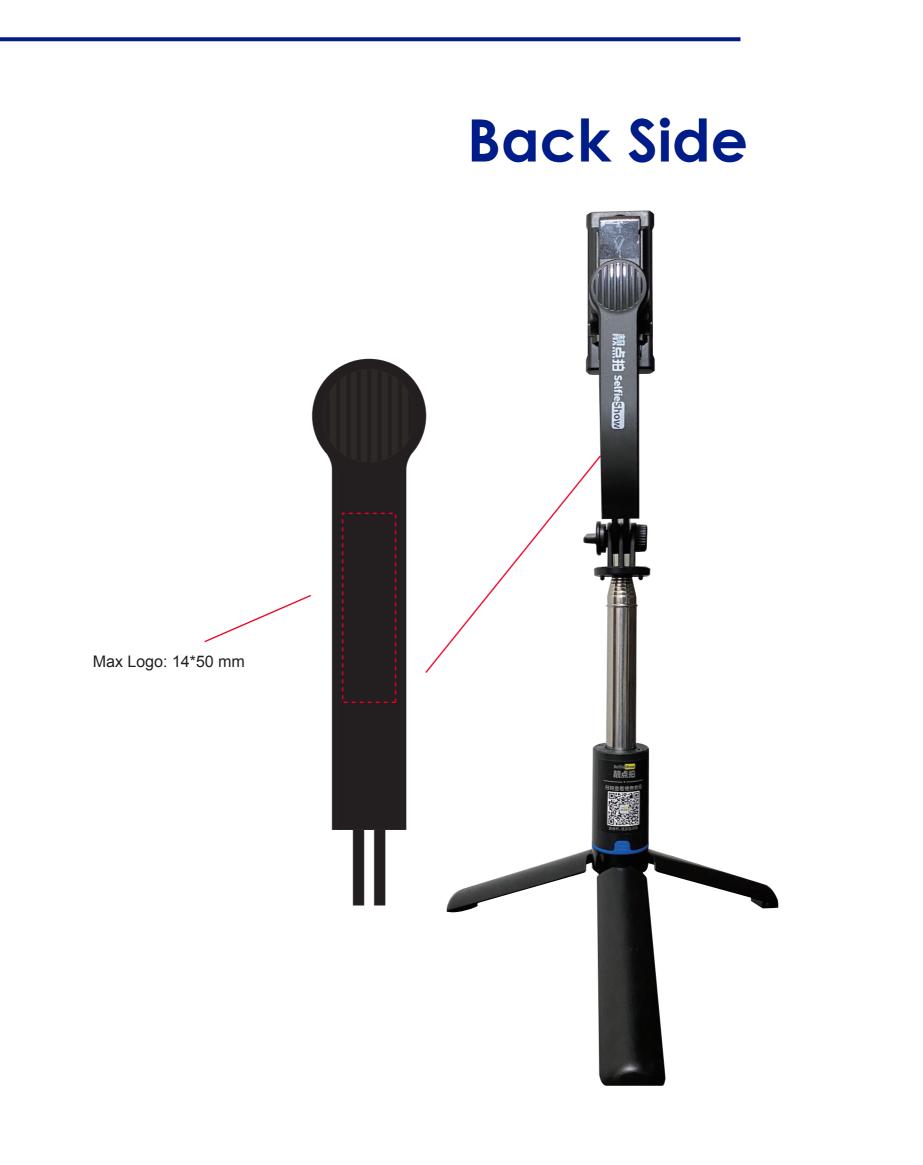

## **Front Side**







Logo Size

## Terms & Conditions

It is the clients responsibility to check the above artwork has been produced correctly by our factory to suit the manufacturing process. Whilst every effort has been made to copy the artwork provided, certain pantones have a tolerance of -10% +10% colour variation. Please note colours can vary from monitor so always check the pantone. Any correction/amendments after Moulds/Screens have been created will result in a new Mould/Screen being required and charged By signing off acceptance you have agreed to proceed and such no errors or omissions can be accepted or highlighted once the goods have been delivered.

## Please note small texts may fill and become illegible