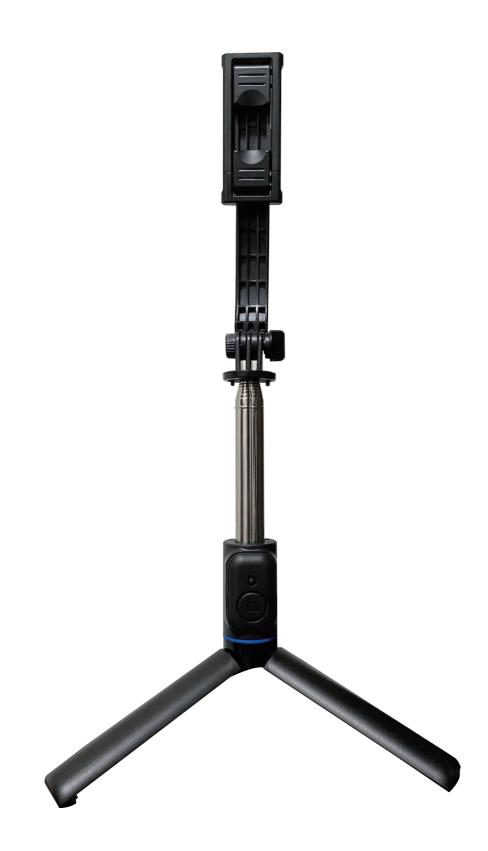

## **Front Side**







Logo Size

## Terms & Conditions

It is the clients responsibility to check the above artwork has been produced correctly by our factory to suit the manufacturing process. Whilst every effort has been made to copy the artwork provided, certain pantones have a tolerance of -10% +10% colour variation. Please note colours can vary from monitor so always check the pantone. Any correction/amendments after Moulds/Screens have been created will result in a new Mould/Screen being required and charged By signing off acceptance you have agreed to proceed and such no errors or omissions can be accepted or highlighted once the goods have been delivered.

## Please note small texts may fill and become illegible