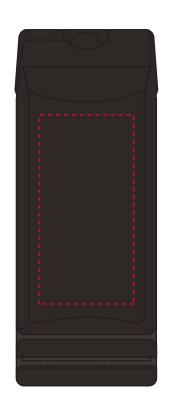

### **Product Colour**

Black

**Airplane Phone Holder** 9.5\*12\*3.7 cm **Branding Method: Full Color Print** 