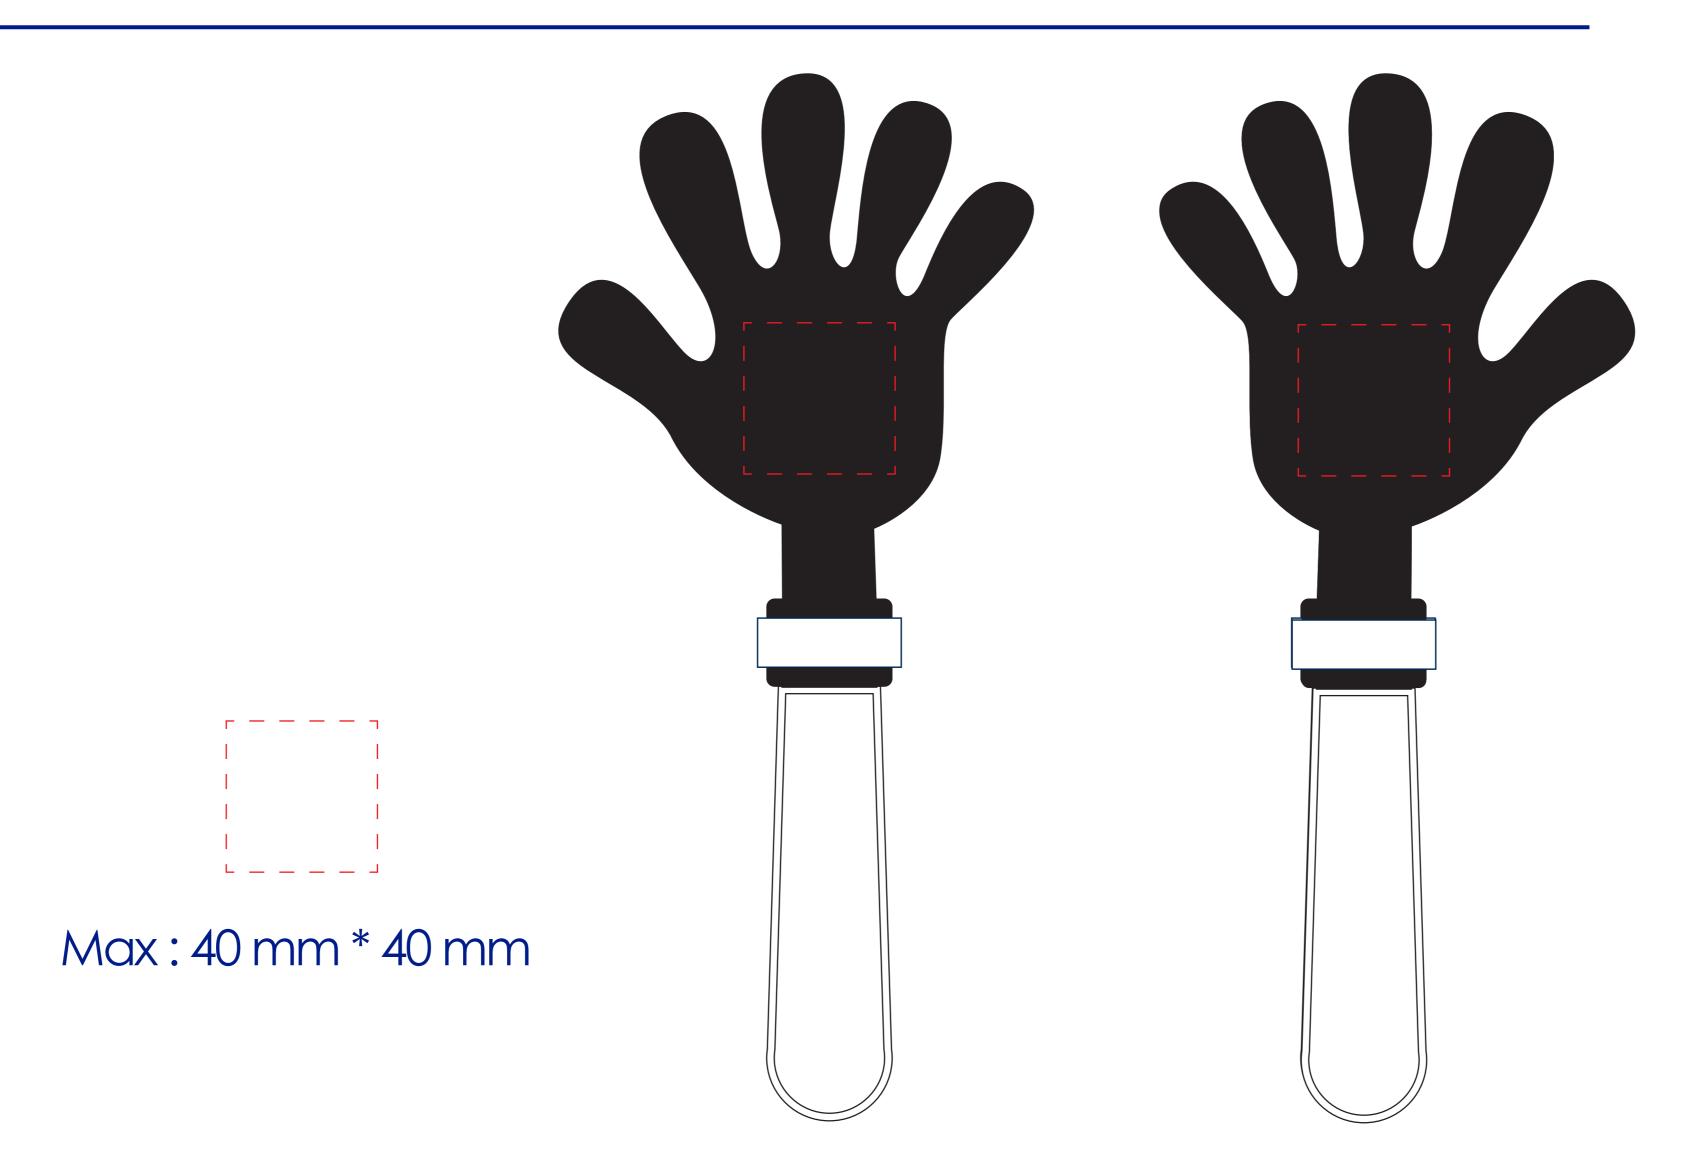

#### **Product Colour**

White Handle

Black

**Hand Clapper** 140 mm \* 280 mm **Branding Method: Full Color Print** 

## Logo Size

- mm \* - mm