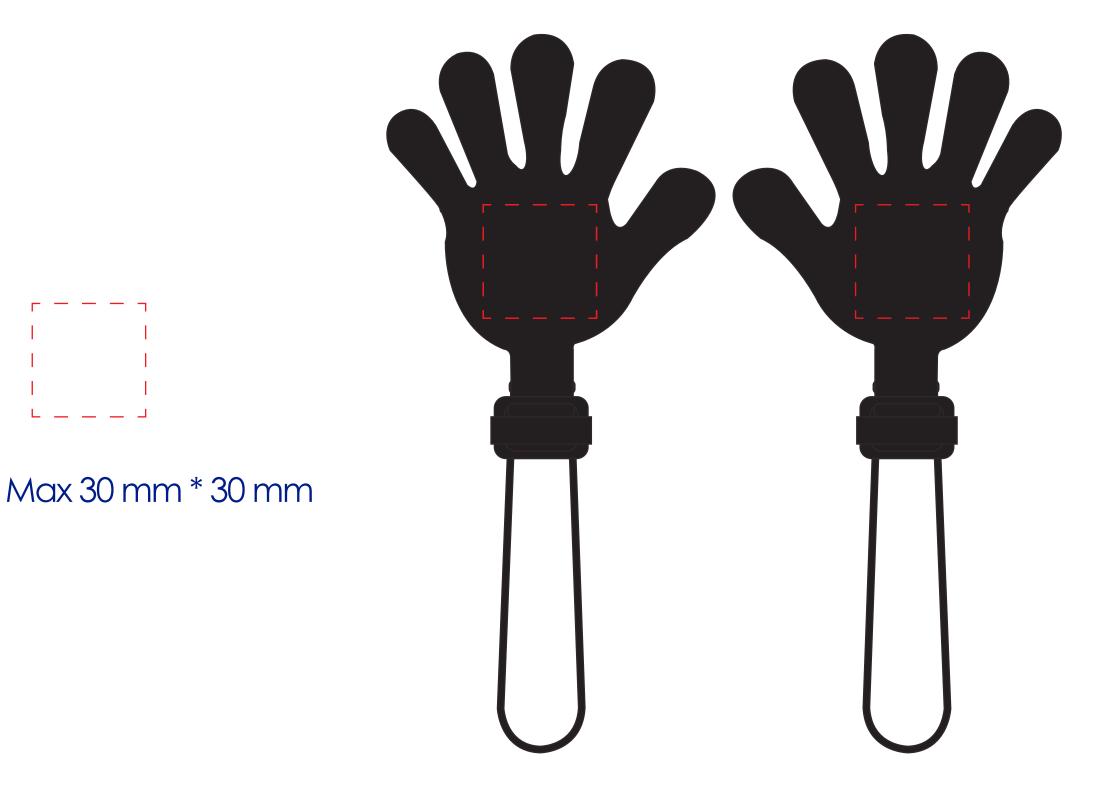

### **Product Colour**

White Handle

Black

**Hand Clapper** 90 mm \* 190 mm **Branding Method: Full Color Print** 

## **Logo Size**

- mm \* - mm