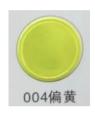

## **Product Colour**

Yellow

**Reflective Sticker** 50 mm \* 50 mm **Branding Method: Full Color Print** 