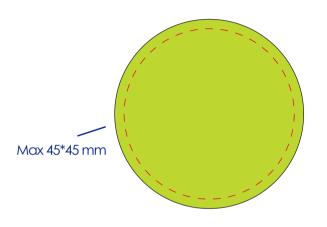

# **Approval Proof**





#### **Colours**



Full Color

## **Product Colour**



Yellow

**Reflective Sticker** 50 mm \* 50 mm **Branding Method: Full Color Print** 

## **Logo Size**

#### **Terms & Conditions**

It is the clients responsibility to check the above artwork has been produced correctly by our factory to suit the manufacturing process. Whilst every effort has been made to copy the artwork provided, certain pantones have a tolerance of -10% +10% colour variation.

Please note colours can vary from monitor so always check the pantone. Any correction/amendments after Moulds/Screens have been created will result in a new Mould/Screen being required and charged By signing off acceptance you have agreed to proceed and such no

errors or omissions can be accepted or highlighted once the goods have been