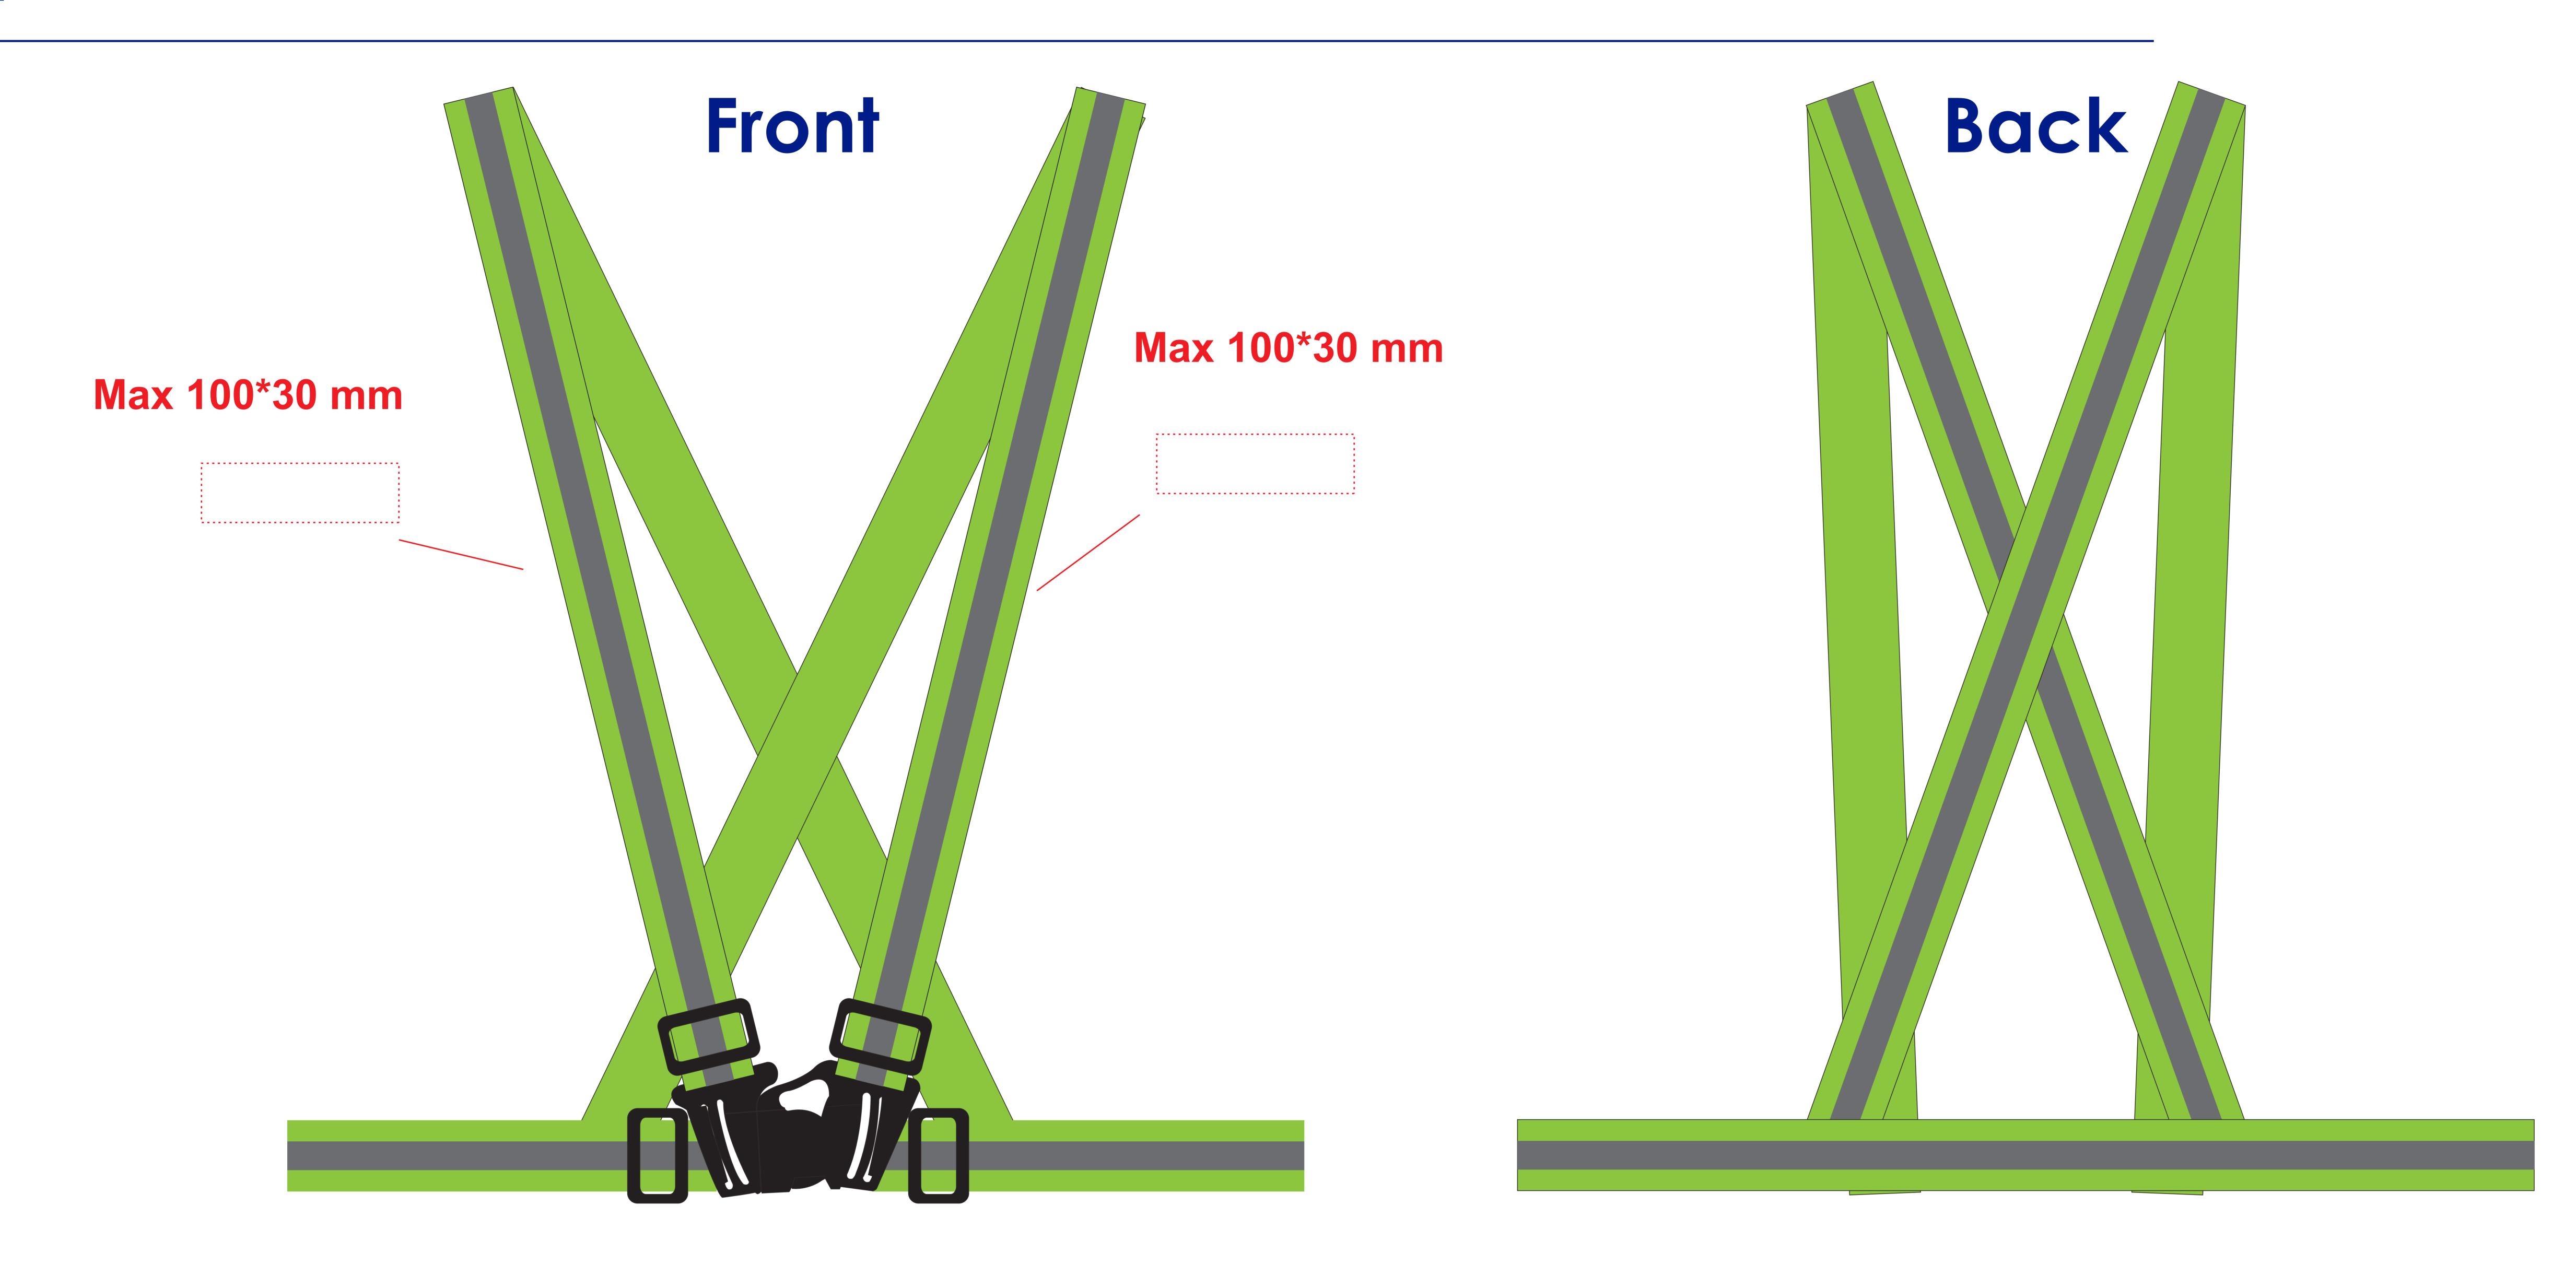

# Product Colour

Green

Reflective Harness
510 mm \* 520 mm
Branding Method: Silk Print

#### Max 100\*30 mm

Logo Size