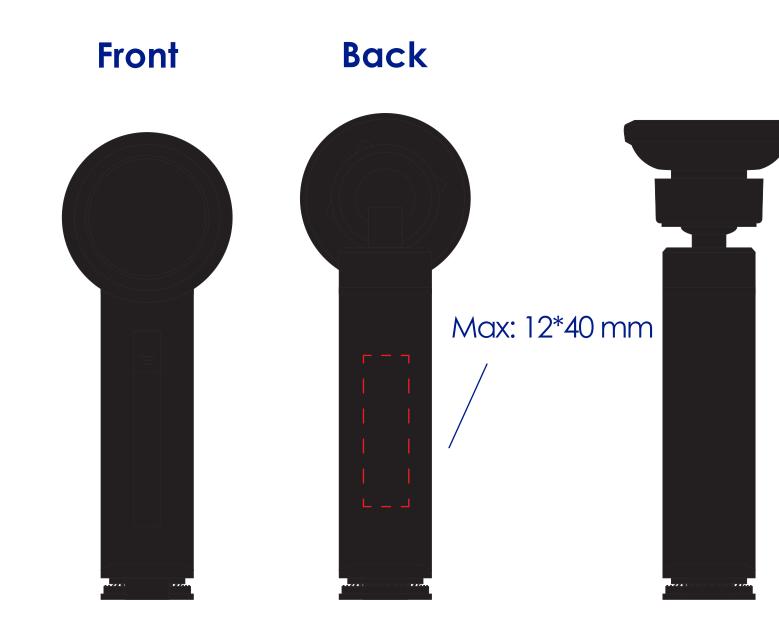

## **Approval Proof**





## **Terms & Conditions**

It is the clients responsibility to check the above artwork has been produced correctly by our factory to suit the manufacturing process. Whilst every effort has been made to copy the artwork provided, certain pantones have a tolerance of -10% +10% colour variation.

Please note colours can vary from monitor so always check the pantone. Any correction/amendments after Moulds/Screens have been created will result in a new Mould/Screen being required and charged

By signing off acceptance you have agreed to proceed and such no

errors or omissions can be accepted or highlighted once the goods have

## Please note small texts may fill and become illegible