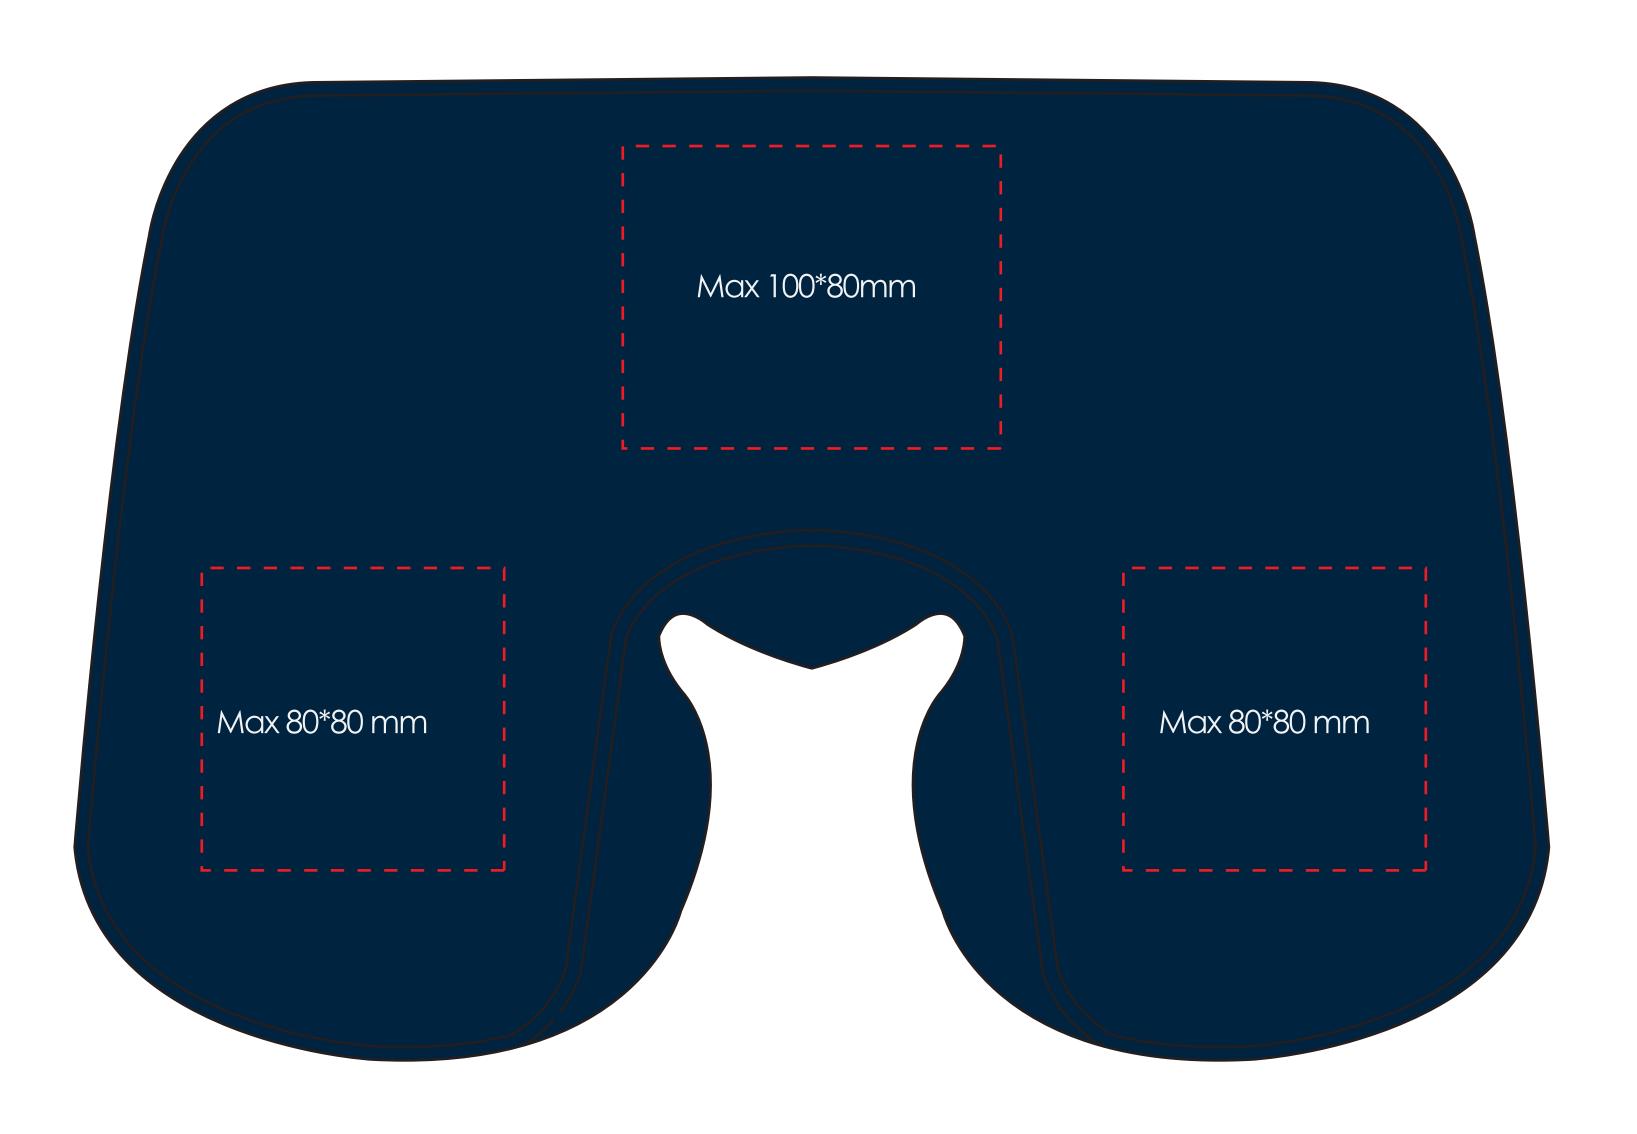

### **Product Colour**

Navy

Inflatable Neck Pillow 39\*26 cm Before Inflation Branding Method: Printed

## Logo Size