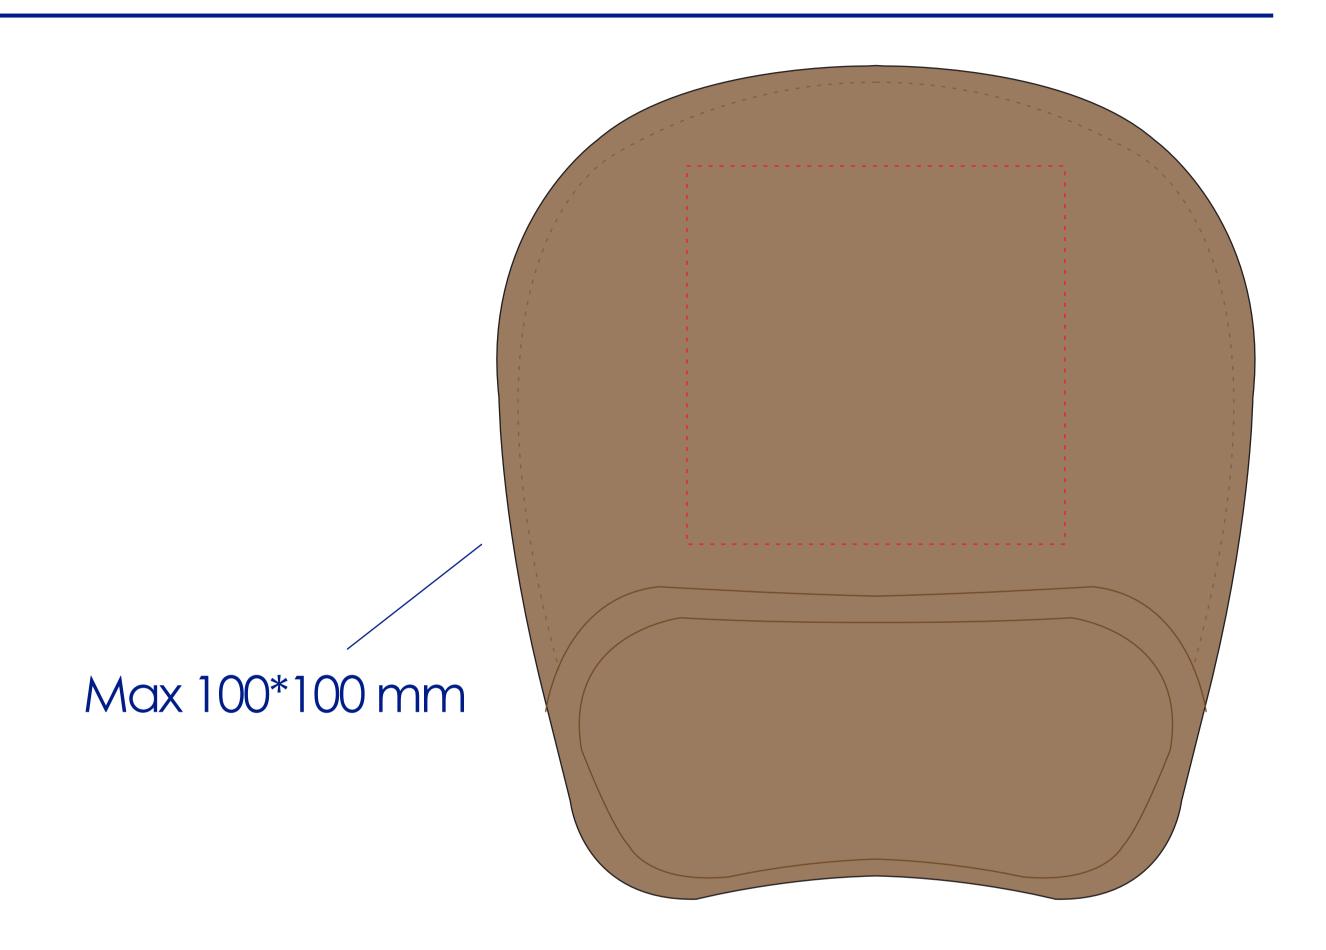

### **Product Colour**

Natural

Cork Mouse Mat with Wrist Support 200 mm \* 220 mm

**Branding Method: Silk Print** 

## Logo Size