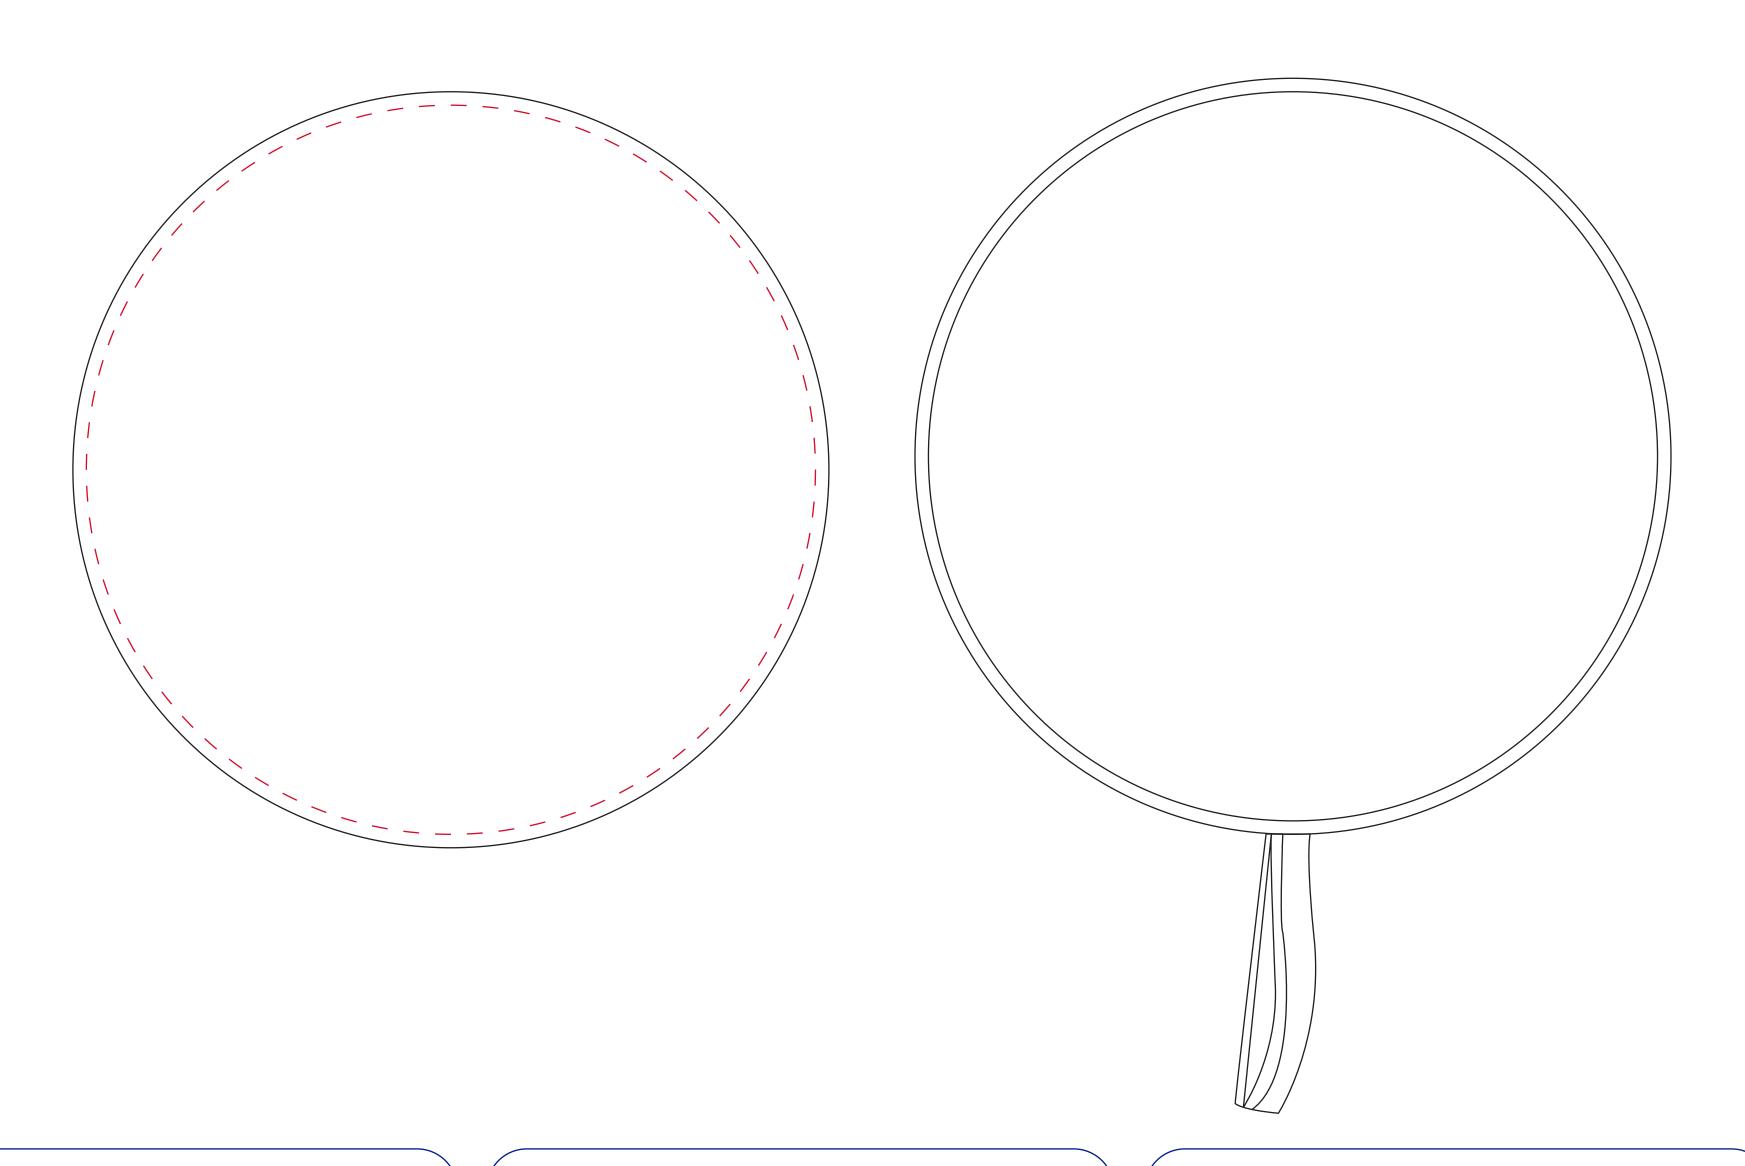

# Approval Proof

**Front** 

Back

#### **Product Colour**

White

White Overlocking

Folding Fan 200 mm \* 200 mm **Branding Method: Full Color Print** 