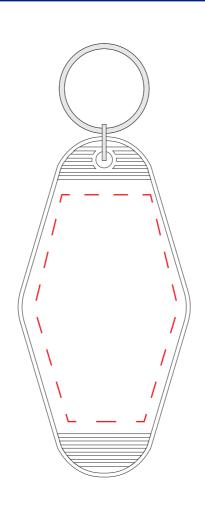

## **Product Colour**

White

**Plastic Keyring** 45\*90 mm, 3.4 mm thickness **Branding Method: Full Color Print** 

### **Fitment**