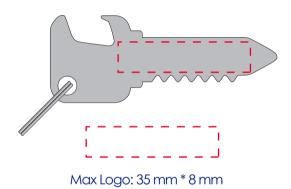

## **Product Colour**

Metal Silver

Key Bottle Opener 62 mm \* 25 mm \* 3 mm Branding Method: Silk Print