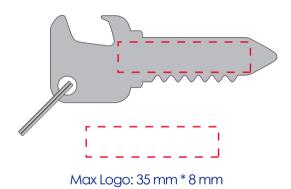

## **Product Colour**

Metal Silver

Key Bottle Opener 62 mm \* 25 mm \* 3 mm Branding Method: Laser Engrave