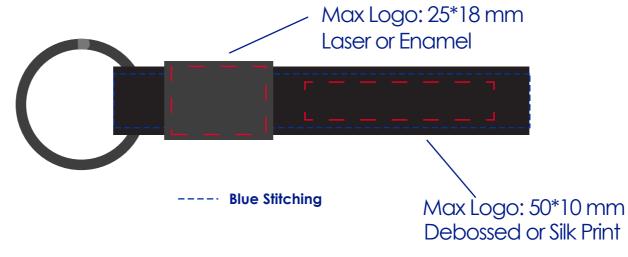

# **Approval Proof**





#### **Colours**



\_

## **Product Colour**



Gun



Black

Leather Strap Keyring 110 mm \* 32 mm Branding Method: -

# **Logo Size**

### **Terms & Conditions**

It is the clients responsibility to check the above artwork has been produced correctly by our factory to suit the manufacturing process. Whilst every effort has been made to copy the artwork provided, certain pantones have a tolerance of -10% +10% colour variation. Please note colours can vary from monitor so always check the pantone. Any correction/amendments after Moulds/Screens have been created will result in a new Mould/Screen being required and charged By signing off acceptance you have agreed to proceed and such no errors or omissions can be accepted or highlighted once the goods have been delivered.



Please note