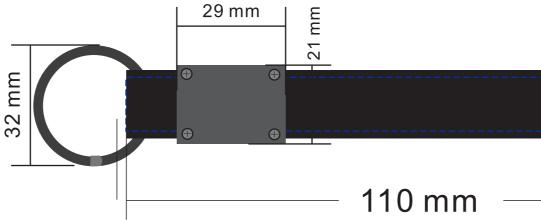

## **Product Colour**

Gun

Black

Leather Strap Keyring 110 mm \* 32 mm Branding Method: -