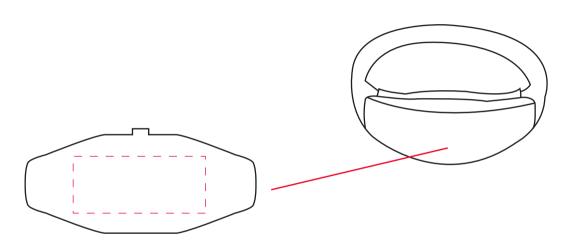

# **Approval Proof**

Max Logo: 35\*15 mm

#### **Colours**

Full Color

# **Product Colour**

White

**Light Up Wristband** circumference 20 cm, width 2 cm **Branding Method: Full Color Print** 