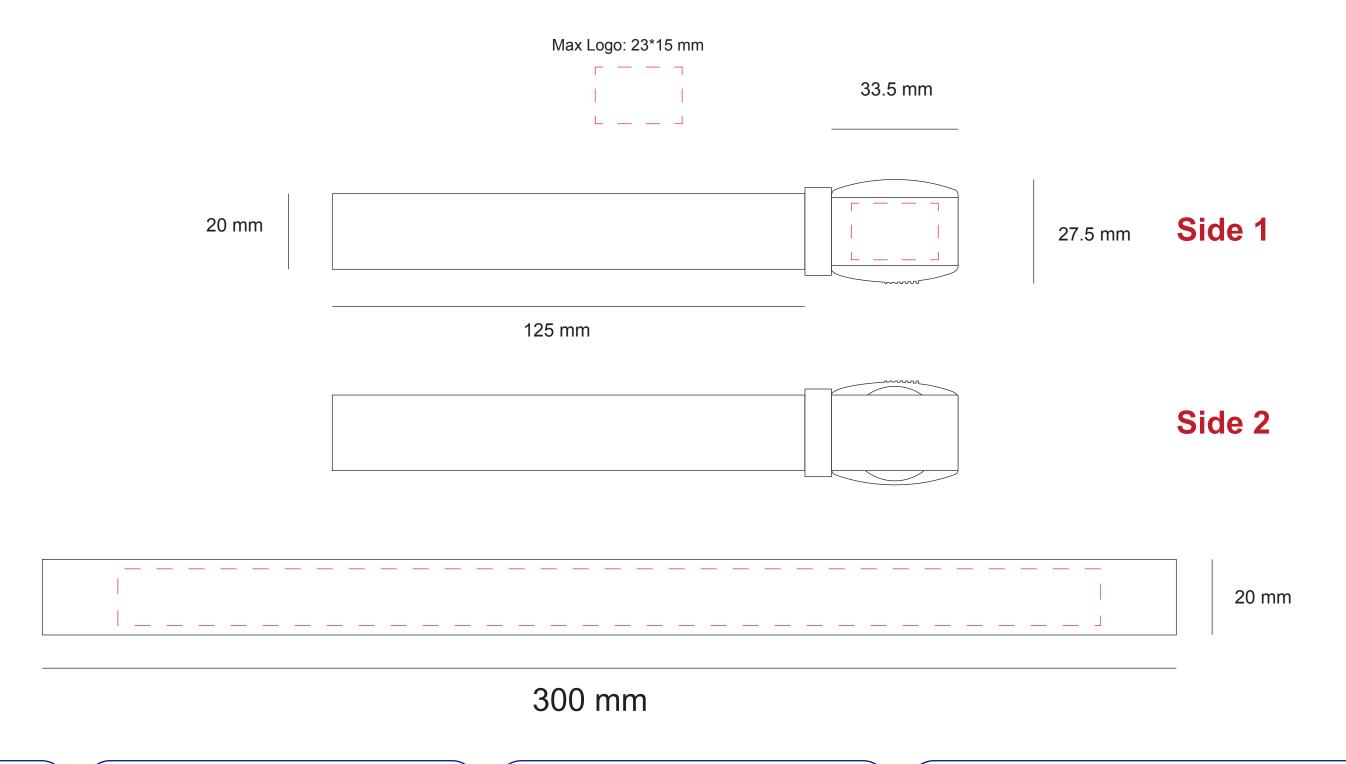

## **Product Colour**

Light Up Fabric Wristband 320 mm \* 20 mm Branding Method: Full Color Print

### Logo Size