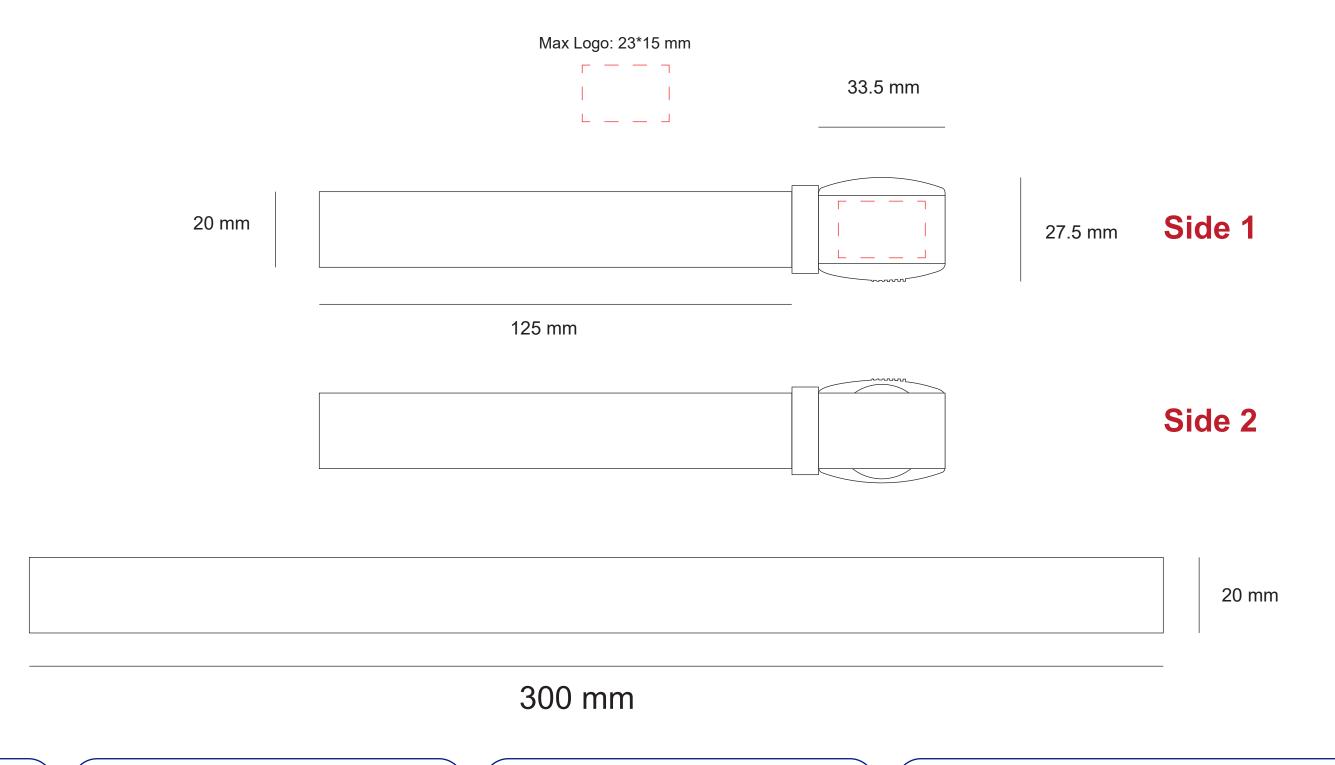

## **Product Colour**

White

Light Up Fabric Wristband 320 mm \* 20 mm Branding Method: Full Color Print

## Logo Size