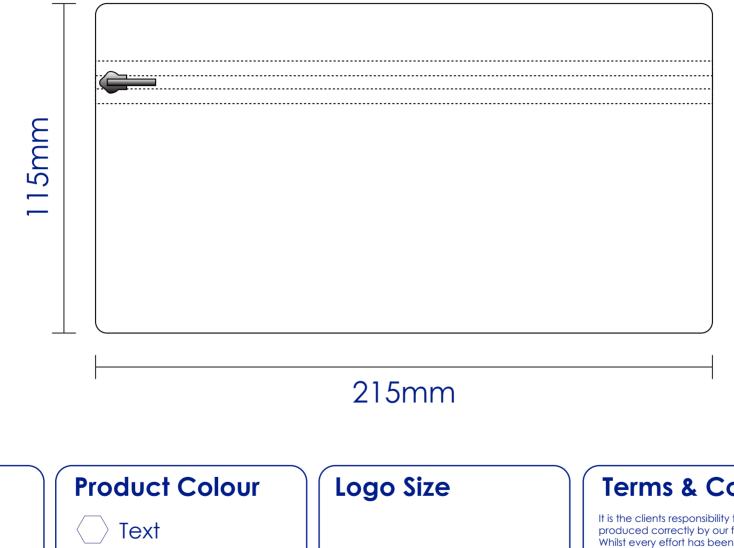

## **Approval Proof**

**Print Colours** 

Text



 Product Colour
 Is the clients responsibility to check the above artwork has been produced correctly by our factory to suit the manufacturing process. Whilst every effort has been made to copy the artwork provided, certain patients have a tolerance of -10% +10% colour variation. Please note colours can vary from monitor so always check the pantone. Any correction/amendments after Moulds/Screens have been created will response to a cocepted or highlighted once the goods have been delivered.

 215mm x 115mm Pencil Case Branding Method: Printed
 Printed