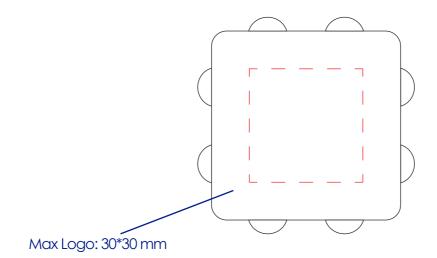

## **Approval Proof**



## Colours



> White

Fidget Popper Cube 56 mm \* 58 mm Branding Method: Silk Print

**Product Colour** 

## **Logo Size**

## **Terms & Conditions**

It is the clients responsibility to check the above artwork has been produced correctly by our factory to suit the manufacturing process. Whilst every effort has been made to copy the artwork provided, certain pantones have a tolerance of -10% +10% colour variation. Please note colours can vary from monitor so always check the pantone. Any correction/amendments after Moulds/Screens have been created will result in a new Mould/Screen being required and charged

result in a new Mould/Screen being required and charged By signing off acceptance you have agreed to proceed and such no errors or omissions can be accepted or highlighted once the