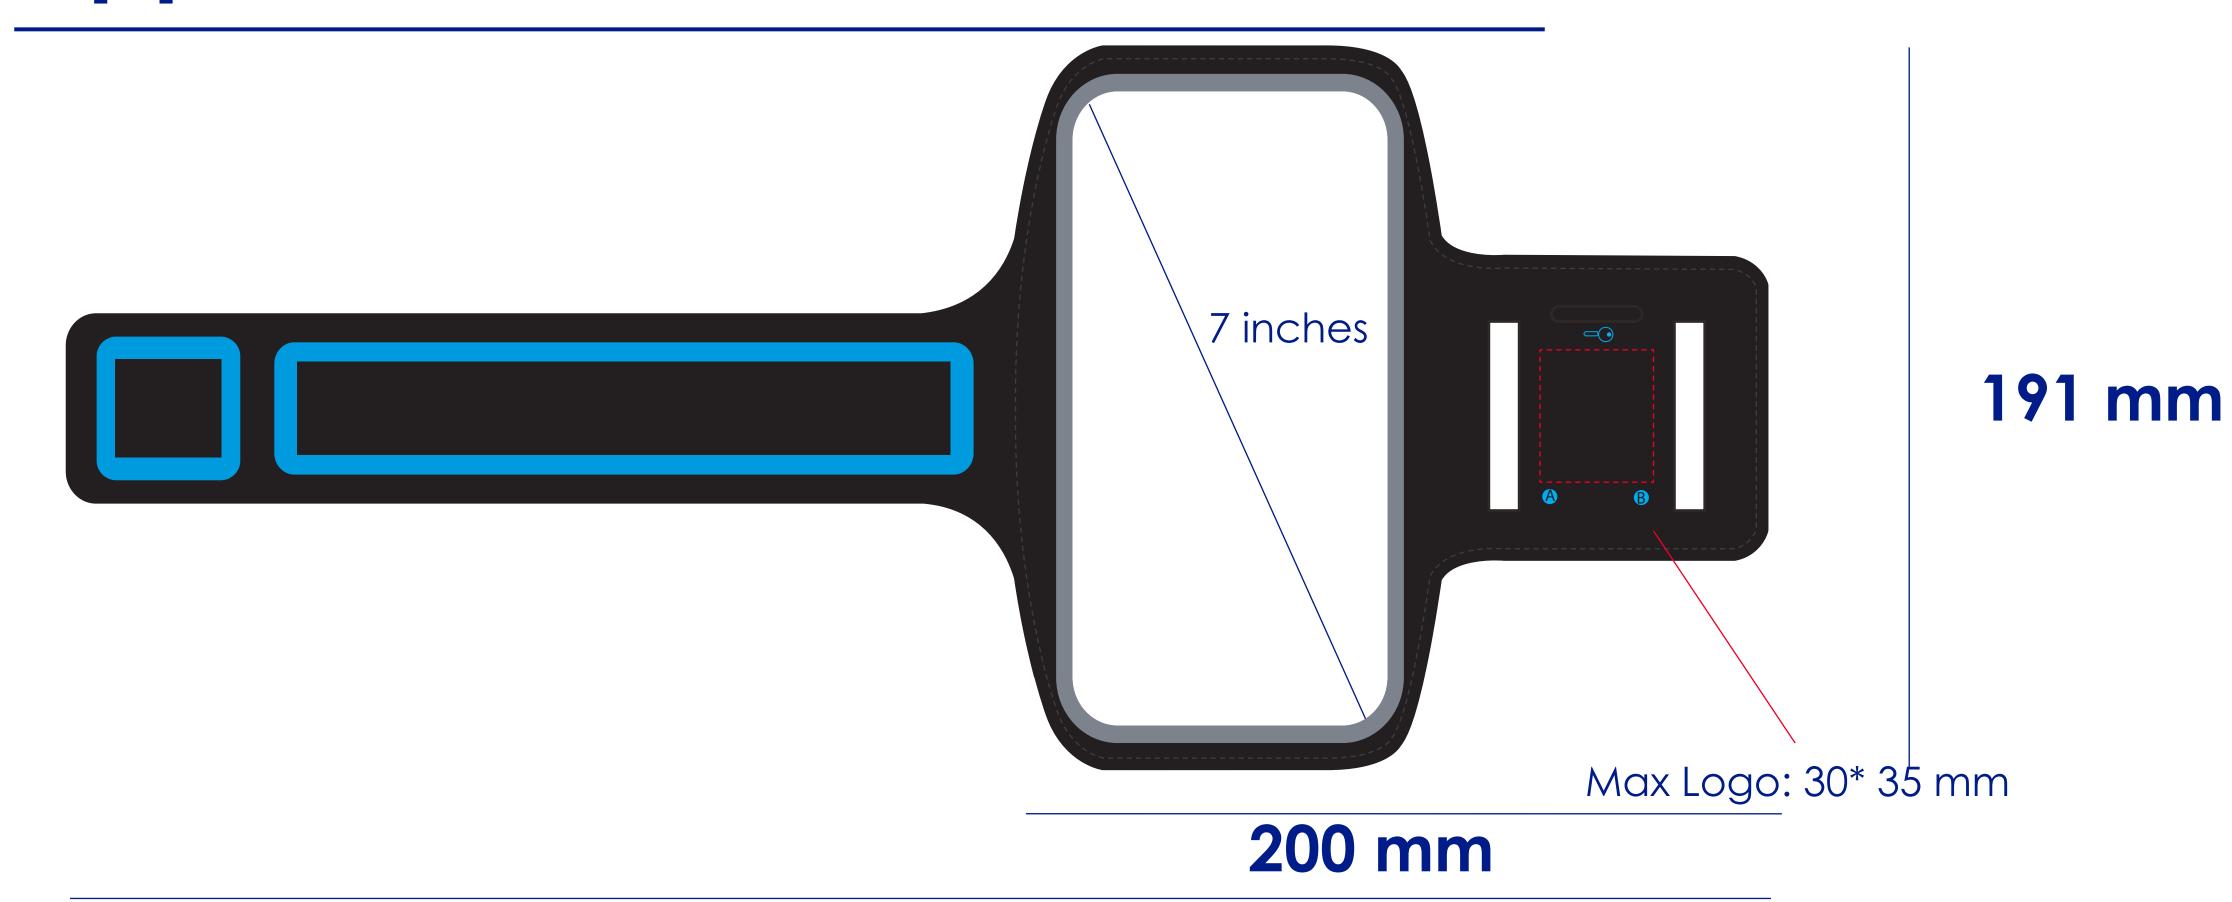

# Approval Proof

## 450 mm

### **Product Colour**

Black

**Arm Phone Holder** 

## Logo Size