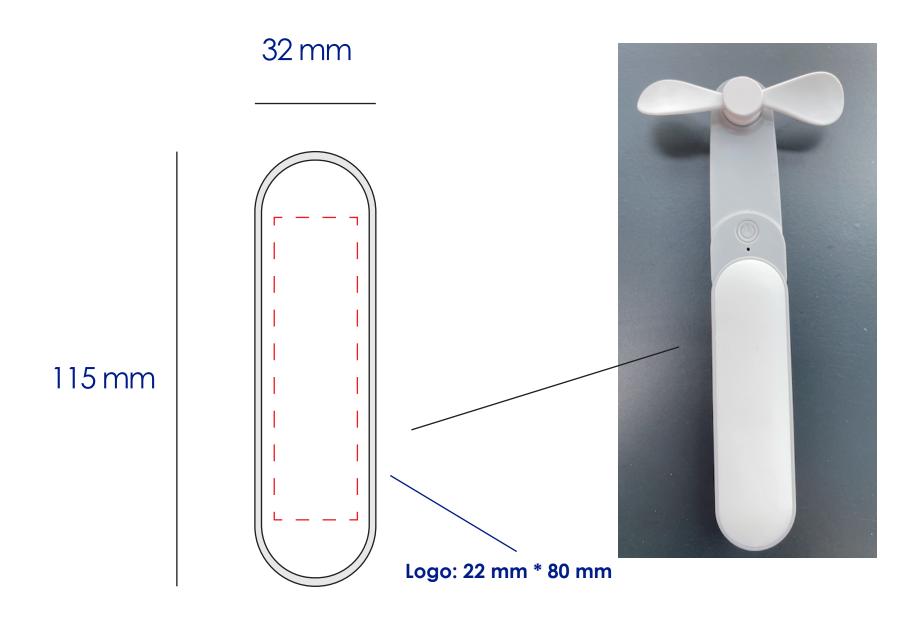

### **Product Colour**

White

Rechargeable Hand Held Fan 32 mm \* 115 mm Branding Method: Silk Print

## **Logo Size**