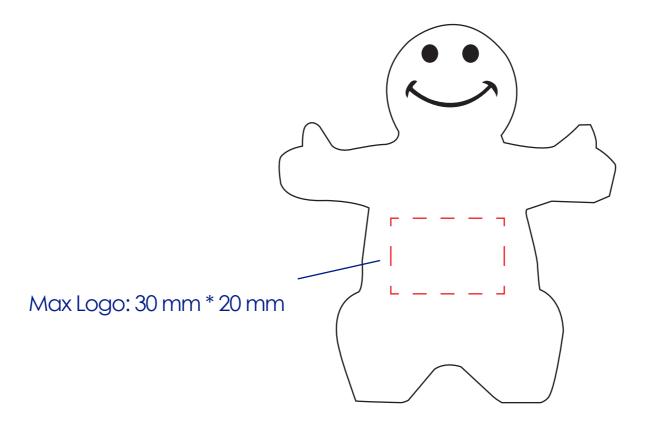

#### **Product Colour**

White

Stress Ball Phone Holder 10\*9.5\*8 cm Branding Method: Heat Transfer

## **Logo Size**