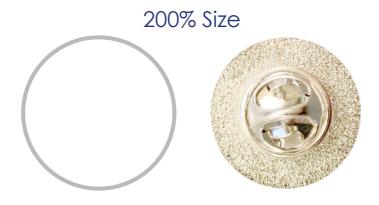

# **Approval Proof**



100% Size



### **Print Colours**



- CMYK Print

### **Product Colour**



Nickel

20mm Diameter **UK Printed Badge** Branding Method: Full Colour Print

## **Fitment**

**Butterfly Clutch** 



#### **Terms & Conditions**

It is the clients responsibility to check the above artwork has been produced correctly by our factory to suit the manufacturing process. Whilst every effort has been made to copy the artwork provided, certain pantones have a tolerance of -10% +10% colour variation. Please note colours can vary from monitor so always check the pantone. Any correction/amendments after Moulds/Screens have been created will result in a new Mould/Screen being required and charged By signing off acceptance you have agreed to proceed and such no errors or omissions can be accepted or hig