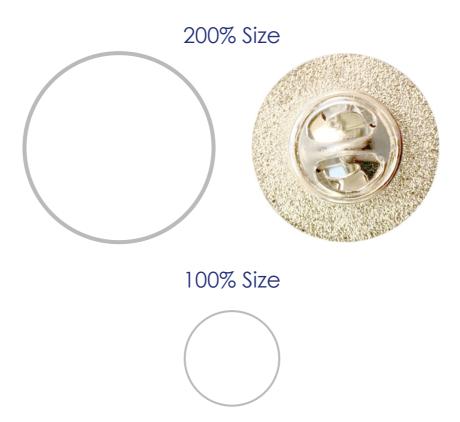

# **Approval Proof**



## **Print Colours**



CMYK Print

### **Product Colour**



Nickel

25mm Diameter **UK Printed Badge** Branding Method: Full Colour Print

### **Fitment**

**Butterfly Clutch** 



#### **Terms & Conditions**

It is the clients responsibility to check the above artwork has been produced correctly by our factory to suit the manufacturing process. Whilst every effort has been made to copy the artwork provided, certain pantones have a tolerance of -10% +10% colour variation. Please note colours can vary from monitor so always check the pantone. Any correction/amendments after Moulds/Screens have been created will result in a new Mould/Screen being required and charged By signing off acceptance you have agreed to proceed and such no errors or omissions can be accepted or highlighted once t