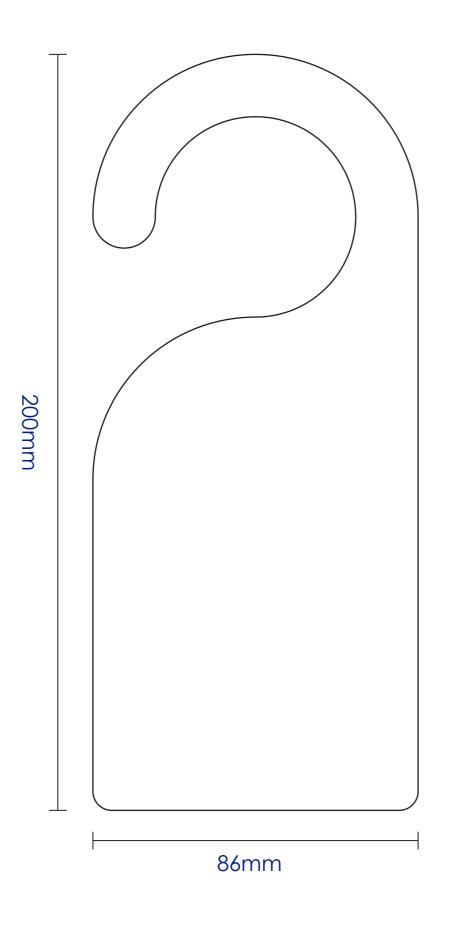

### **Product Colour**

Text

200mm x 86mm **Plastic Door Hanger Branding Method: Litho Printed** 